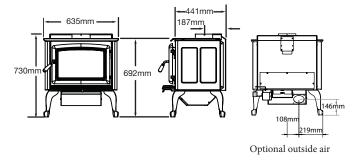

me: Increases burn duration

to an impressive 15+ hours.

#### **STANDARD**

Steel Firebox with 8mm thick steel Cook Top: 10 year warranty 304 grade Stainless Steel Baffle: 10 year warranty Cast Iron Door: With roller door handle for ease of closing

Deep Firebox: Takes 450mm long wood

True Slow Combustion: Offering long burn time

EBT: Automatic draft breaker, perfect for homes with excess flue Clean Glass Tech: Turbulent air wash for cleaner glass

Direct Air: Bellow air direct into coals for fast lighting

Fully fire bricked lined

Leveling legs

### **ADD-ONS**

Outside Air Adapter: Perfect for new homes



2 Speed Fan: Thermostatically Controlled



Ash System: Self Sealing & pull out ashtray



**ECU** ACMS: Advanced Combustion Management System

### **DIMENSIONS**

#### Leg model



## Pedestal model



### **HEARTH & CLEARANCES**

Rear: 100mm Side: 250mm