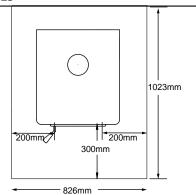

Steel Firebox with 8mm thick steel Cook Top: 10 year warranty 304 grade Stainless Steel Baffle: 10 year warranty Cast Iron Door: With roller door handle for ease of closing

Deep Firebox: Takes 450mm long wood

True Slow Combustion: Offering long burn time

EBT: Automatic draft breaker, perfect for homes with excess flue Clean Glass Tech: Turbulent air wash for cleaner glass

Direct Air: Bellow air direct into coals for fast lighting

Fully fire bricked lined

Leveling legs

### **ADD-ONS**

Outside Air Adapter: Perfect for new homes



2 Speed Fan: Thermostatically Controlled



Ash System: Self Sealing & pull out ashtray



**ECU** ACMS: Advanced Combustion Management System

### **DIMENSIONS**

#### Leg model



## Pedestal model



### **HEARTH & CLEARANCES**

Rear: 100mm Side: 250mm