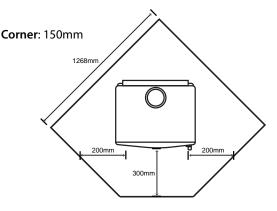

eel Firebox with 8mm thick steel Cook Top: 10 year warranty 304 grade Stainless Steel Baffle: 10 year warranty Cast Iron Door: With roller door handle for ease of closing

Deep Firebox: Takes 450mm long wood

True Slow Combustion: Offering long burn time

EBT: Automatic draft breaker, perfect for homes with excess flue Clean Glass Tech: Turbulent air wash for cleaner glass

Direct Air: Bellow air direct into coals for fast lighting

Fully fire bricked lined

Leveling legs

### **ADD-ONS**

Outside Air Adapter: Perfect for new homes



2 Speed Fan: Thermostatically Controlled



Ash System: Self Sealing & pull out ashtray



**ECU** ACMS: Advanced Combustion Management System

### **DIMENSIONS**

#### Leg model



## Pedestal model



### **HEARTH & CLEARANCES**

Rear: 100mm Side: 250mm