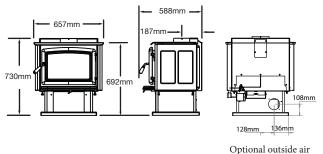

ration

to an impressive 15+ hours.

#### **STANDARD**

Steel Firebox with 8mm thick steel Cook Top: 10 year warranty 304 grade Stainless Steel Baffle: 10 year warranty Cast Iron Door: With roller door handle for ease of closing

Deep Firebox: Takes 450mm long wood

True Slow Combustion: Offering long burn time

EBT: Automatic draft breaker, perfect for homes with excess flue Clean Glass Tech: Turbulent air wash for cleaner glass

Direct Air: Bellow air direct into coals for fast lighting

Fully fire bricked lined

Leveling legs

### **ADD-ONS**

Outside Air Adapter: Perfect for new homes



2 Speed Fan: Thermostatically Controlled



Ash System: Self Sealing & pull out ashtray



**ECU** ACMS: Advanced Combustion Management System

### **DIMENSIONS**

#### Leg model



## Pedestal model



### **HEARTH & CLEARANCES**

Rear: 100mm Side: 250mm